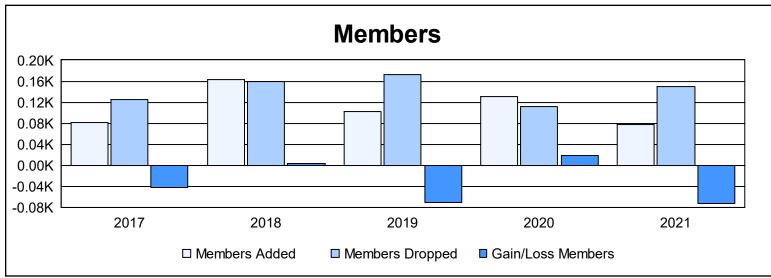

District 14 D

As of June 2021 Cumulative

| Year      | New<br>Clubs | Dropped<br>Clubs | Gain/<br>Loss<br>Clubs | New<br>Members | Charter<br>Members | Reinstate<br>Members | Transfer<br>Members | Total<br>Member<br>Added | Total<br>Members<br>Dropped | Gain/<br>Loss<br>Members |
|-----------|--------------|------------------|------------------------|----------------|--------------------|----------------------|---------------------|--------------------------|-----------------------------|--------------------------|
| 2016-2017 | 0            | 0                | 0                      | 69             | 0                  | 6                    | 7                   | 82                       | 125                         | -43                      |
| 2017-2018 | 3            | 1                | 2                      | 82             | 68                 | 4                    | 9                   | 163                      | 159                         | 4                        |
| 2018-2019 | 0            | 4                | -4                     | 80             | 11                 | 4                    | 7                   | 102                      | 173                         | -71                      |
| 2019-2020 | 2            | 0                | 2                      | 63             | 56                 | 4                    | 8                   | 131                      | 112                         | 19                       |
| 2020-2021 | 0            | 4                | -4                     | 64             | 6                  | 1                    | 6                   | 77                       | 150                         | -73                      |
| Average   | 1            | 2                | -1                     | 72             | 28                 | 4                    | 7                   | 111                      | 144                         | -33                      |