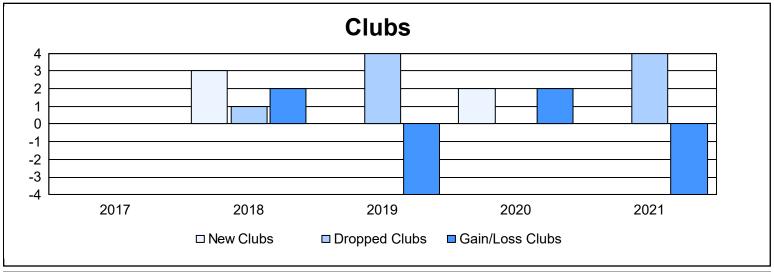

District 14 D

As of June 2021 Cumulative

| Year      | New<br>Clubs | Dropped<br>Clubs | Gain/<br>Loss<br>Clubs | New<br>Members | Charter<br>Members | Reinstate<br>Members | Transfer<br>Members | Total<br>Member<br>Added | Total<br>Members<br>Dropped | Gain/<br>Loss<br>Members |
|-----------|--------------|------------------|------------------------|----------------|--------------------|----------------------|---------------------|--------------------------|-----------------------------|--------------------------|
| 2016-2017 | 0            | 0                | 0                      | 69             | 0                  | 6                    | 7                   | 82                       | 125                         | -43                      |
| 2017-2018 | 3            | 1                | 2                      | 82             | 68                 | 4                    | 9                   | 163                      | 159                         | 4                        |
| 2018-2019 | 0            | 4                | -4                     | 80             | 11                 | 4                    | 7                   | 102                      | 173                         | -71                      |
| 2019-2020 | 2            | 0                | 2                      | 63             | 56                 | 4                    | 8                   | 131                      | 112                         | 19                       |
| 2020-2021 | 0            | 4                | -4                     | 64             | 6                  | 1                    | 6                   | 77                       | 150                         | -73                      |
| Average   | 1            | 2                | -1                     | 72             | 28                 | 4                    | 7                   | 111                      | 144                         | -33                      |